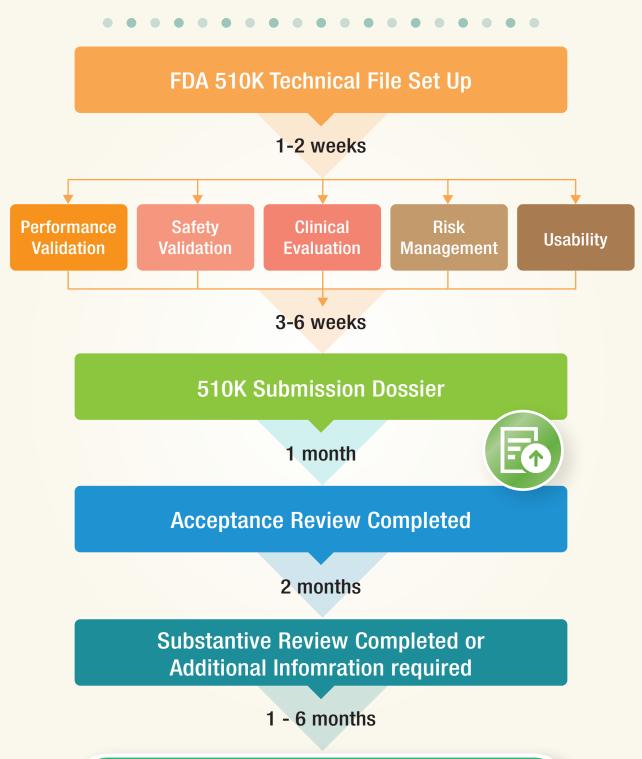

# **MARKET ACCESS TO US (510K)**







## **MARKET ACCESS TO US (510K)**



### LISTING PROCESS



510k Approval



# **MARKET ACCESS TO US (510K)**



## **DOCUMENTS REQUIRED**

| <b>/</b> | Medical Device User Fee Cover Sheet (Form FDA 3601) |
|----------|-----------------------------------------------------|
| <b>/</b> | CDRH Premarket Review Submission Cover Sheet        |
| <b>/</b> | 510(k) Cover Letter                                 |
| <b>/</b> | Indications for Use Statement                       |
| <b>✓</b> | 510(k) Summary or 510(k) Statement                  |
| <b>/</b> | Truthful and Accuracy Statement                     |
| <b>✓</b> | DOC and Summary Reports                             |
| <b>✓</b> | Executive Summary                                   |
| <b>~</b> | Device Description                                  |
| <b>~</b> | Substantial Equivalence Discussion