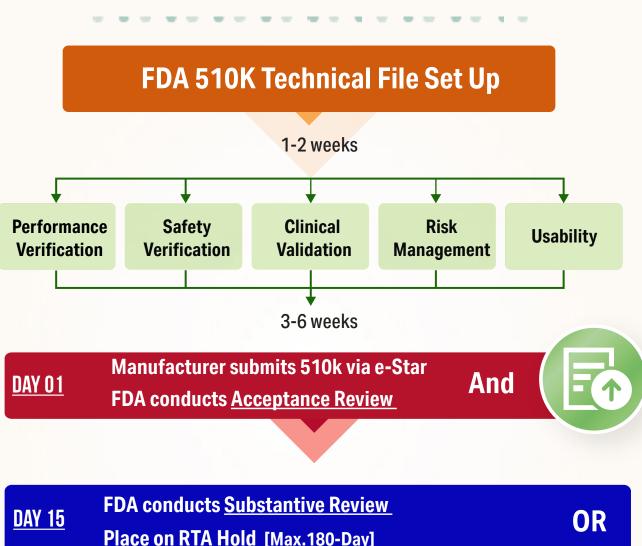

## 510K Notification PROCESS

Place on RTA Hold [Max.180-Day]

FDA proceeds with **Interactive Review** Place On hold **DAY 60** for Additional Information [Max.180-day]

OR

**DAY 90** 

510k Approval